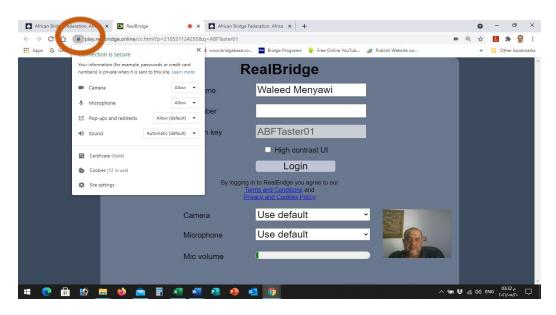

4. If you can't see your video then you need to allow your browser to use your cam and mic, do as follows to allow it

5. From Goggle Chrome and just before the address bar, press the lock icon

- 6. Allow cam and allow mic
- 7. You can test your camera and mic before the event .... Camera & Mic test special camera and microphone test, takes 3 mins, please do it a little time before. If you leave it till the last moment, we may not have time to assist you. Make sure your camera and microphone are working. Log out of any other applications.

Click this link to test ..... https://play.realbridge.online/camera.html