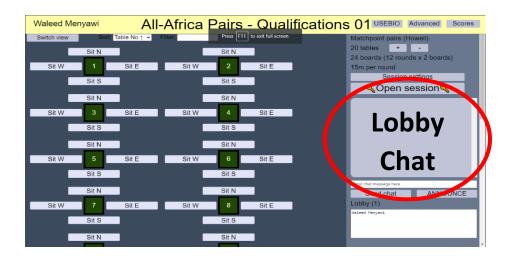

**9.** Any session will be opened for players to join, 30 min before the official start time **10.** When you logged in you will see the lobby which almost looks like the following

figure

# Notice the lobby chat window to the right, please keep an eye on it for any announcements or instructions

a. When you finish with your session Leave RealBridge, close the tab.

П

11.Event results will be posted to the SABF website at the following link <a href="https://www.sabf.co.za/all-african-national-congress">https://www.sabf.co.za/all-african-national-congress</a>