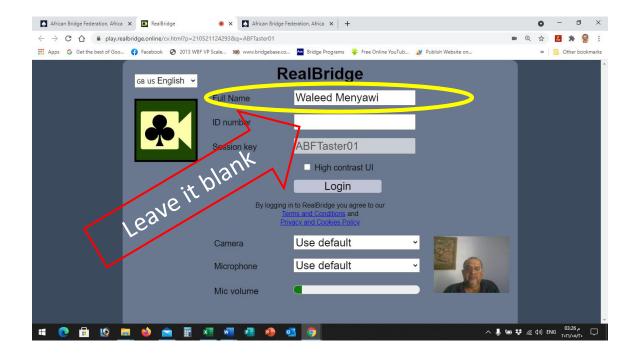

# 8. Very Important note, please read very carefully

After being redirected to RealBridge Log in page, you will be asked to write your name and .....

- 1. Just write your name and click log in BUT ...
- 2. Don't enter any ID number (Leave it blank)
- 3. RealBridge site using cookies, that means that you should find your name already written as you wrote it at first time you logged in and if it is your first time, then write your name the way you like and remember how you wrote it ( Case Sensitive )

Looooooooooooooooooooooooooooooo

4. For the second / Third or any of the rest of the sessions, you should find your name already written ( DO NOT CHANGE IT ) ... if you didn't find your name already written;

5. Remember how you wrote your name in the first session ( Case Sensitive ) as you will need to write it the same way you wrote it first time in all Sessions in order to be seated automatically be system to your new seat correctly and always remember that it is CASE SENSITIVE.