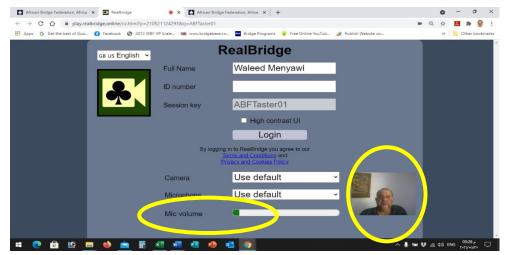

- 1. You will be redirected to the RealBridge log in page of our game which looks like the
  - 3. You will be redirected to the RealBridge log in page of our game which looks like the next figure ...

Notice that your video should appear in the right bottom corner of the page and your mic volume showing that it works.

4. If you can't see your video then you need to allow your browser to use your cam and mic, do as follows to allow it

5. From Goggle Chrome and just before the address bar, press the lock icon

- 6. Allow cam and allow mic
- 7. You can test your camera and mic before the event .... Camera & Mic test special camera and microphone test, takes 3 mins, please do it a little time before. If you leave it till the last moment, we may not have time to assist you. Make sure your camera and microphone are working. Log out of any other applications.